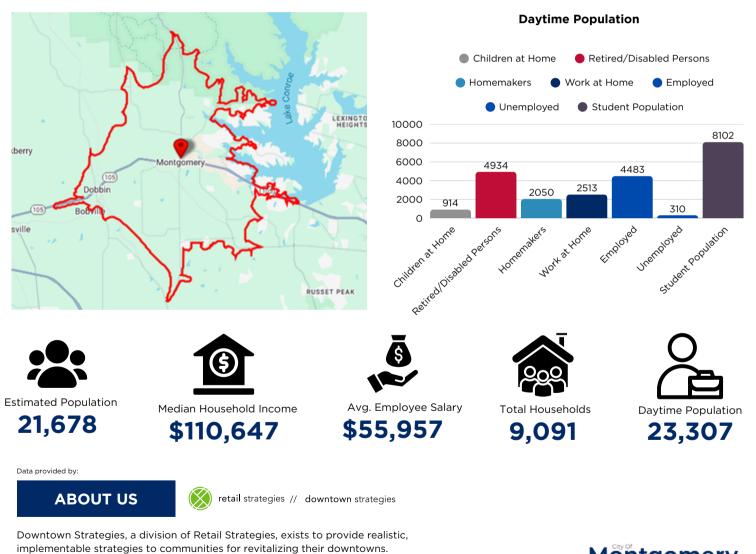

**Demographic Overview** 10 Minute Drive Time

The following demographics represent the population of residents within a **10-minute drive time** of **Downtown Montgomery**.

Led by a team of former downtown revitalization practitioners and real estate experts, our combination of real-world experience, plus expertise in real estate and retail uniquely qualify us to assist communities with backfilling vacancies, increasing tourism, and enhancing the sense of place in their downtowns.